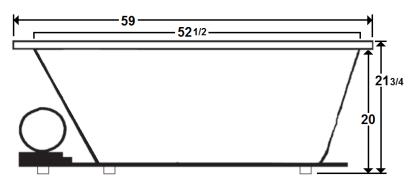

#### **Technical Information**

- Weight: 166 lbs.
- Water Depth to Overflow: 14 3/8"
- Water Operating Level: 58 gal.
- Water Capacity: 63 gal.
- Sump Dimension: 43 1/2" x 29 3/4"

#### **Electrical Requirements.**

- Standard Pump: 13.5 Amps
- (Optional) LM300 Heater: 12 Amps
- (Optional) LM509 Back Massage: 5 Amps
- Dedicated GFCI's required for each option

\*Cut-Out Dimensions: Use the outer dimensions shown above and come in 1" on all sides.