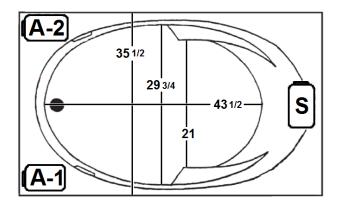

#### \*Dimensions are +/- 1/2" and subject to change without notice\* Confirm specifications before installation

Standard **(S)** Pump Location and Alternate (**A-1** & **A-2**) Pump locations.

#### **Technical Information**

- Weight: 166 lbs.
- Water Depth to Overflow: 14 3/8"
- Water Operating Level: 58 gal.
- Water Capacity: 63 gal.
- Sump Dimension: 43 1/2" x 29 3/4"

#### **Electrical Requirements.**

- Standard Pump: 13.5 Amps
- (Optional) LM300 Heater: 12 Amps
- (Optional) LM509 Back Massage: 5 Amps
- Dedicated GFCI's required for each option

\*Cut-Out Dimensions: Use the outer dimensions shown above and come in 1" on all sides.

### **Design / Construction**

| LM542 Plastic Flange | LM545 A-1 Pump Loc | LM546 A-2 Pump Loc |
|----------------------|--------------------|--------------------|
|----------------------|--------------------|--------------------|